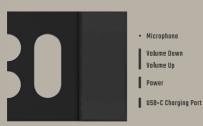

### BUTTONS ARE LOCATED ON THE DISPLAY END OF THE CONNECTED CHEF™ KITCHEN TABLET

# Get Started

Connect the USB-C charging cable to charge the battery

Press the power button to start the Kitchen Tablet

Start-up approx. 30 seconds

Tap the power button once to enter sleep mode and tap again to wake.

Press and hold the power button. & RESTART Options to Power Off or Restart will appear on the screen.