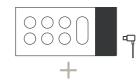

## IN THE BOX

CONNECTED CHEF™ KITCHEN TABLET

BAMBOO CUTTING BOARD

110V/5V 2A POWER ADAPTER

2 METER (6.5 FT) USB-C CABLE