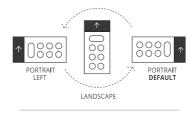

## ROTATIONAL DISPLAY

Because every kitchen is different, the Connected Chef™ Kitchen Tablet display can be oriented whichever way suits you.

## ROTATE THE KITCHEN TABLET

Lift the Kichen Tablet and rotate it so the display is oriented the way you want, then tilt the kitchen tablet forward. The display will rotate.

Please note: Some apps may not allow screen rotation