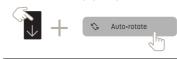

## **ENABLE SCREEN ROTATION**

To turn rotation on or off, swipe down from the top of the Kitchen Tablet display and tap Auto-rotate

if Auto-rotate button is not displayed, press